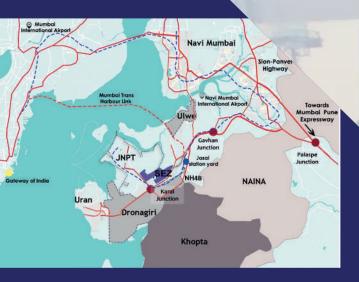

## CONNECTIVITY TO SEZ

- NH348A (Old SH-54): 4 Lane Highway, widened to 6/8 Lane, abutting SEZ.
- NH348 (Old NH-4B): 4 Lane National Highway, widened to 6/8 Lane by NHAI, connecting SEZ to Port.
- Mumbai Trans Harbour Link (MTHL) interchange at Chirle is 2km from SEZ.

- Well connected to upcoming nearest station of Nerul/Belapur to Uran suburban railway, 2.5km from SEZ.
- Dedicated Freight Rail Corridor (DFC) from Dadri (near Delhi) to JN port.

- JNPA SEZ is 45 km away from Mumbai International airport.
- Upcoming Navi Mumbai International Airport is 14 km away from SEZ.

• JN Port is just 5kms from SEZ.